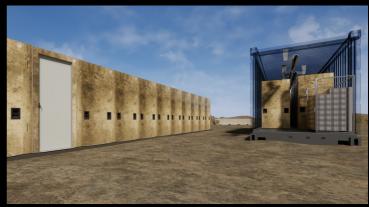

## SIMW∧LL™:

The 4GD Simwall™ reconfigurable panels can be immediately released from the transport retention system to conduct CQC training. Robust, they are suitable for use in both extreme hot and extreme cold weather. The panels can be quickly resecured for transport to the next mission or task.

## ULTIMATE RECONFIGURABILITY:

The standard DSS solution provides for thousands of configuration possibilities, utilising an optimum number of Simwall Panels™, Simwall™ Doors and Simwall™ Windows.
Ready for immediate deployment, get in touch today at www.4gd.co.uk to order yours!