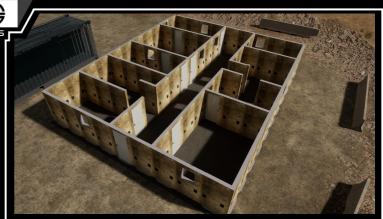

## SIMW∧LL™:

The 4GD Simwall™ reconfigurable panels can be immediately released from the transport retention system to conduct CQC training. Robust, they are suitable for use in both extreme hot and extreme cold weather. The panels can be quickly resecured for transport to the next mission or task.

## COMBAT IMMERSION:

Simwall<sup>™</sup> provides an unparalleled combination of simple user operation and structural integrity. Allowing fast and effective scenario changes. While optional environmental graphics provide additional sensory immersion.

## ULTIMATE RECONFIGURABILITY:

The standard DSS solution provides for thousands of configuration possibilities, utilising an optimum number of Simwall Panels™, Simwall™ Doors and Simwall™ Windows.
Ready for immediate deployment, get in touch today at www.4gd.co.uk to order yours!